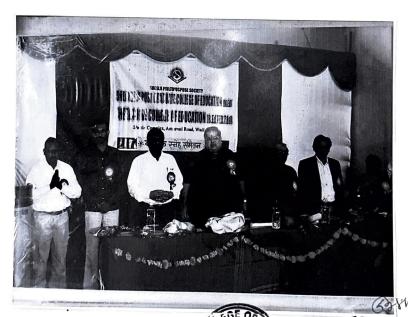

#### SHEELADEVI COLLEGE OF EDUCATION WADI NAGPUR ALUMNI MEETING REPORT- 2017

The Alumni Association of Sheeladevi college of Education Wadi Nagpur organized ALUMNI MEET – 2017 a programme to facilitate, consolidate and coordinate Alumni Activities at Placement cell on 15/9/2017. The Alumni started arriving the college by 11.00 a.m. and they were received by the registration team and they have been asked to fill the registration form. The Alumni Meet started with a welcome address by Sulekha Pakhale During the interaction session they