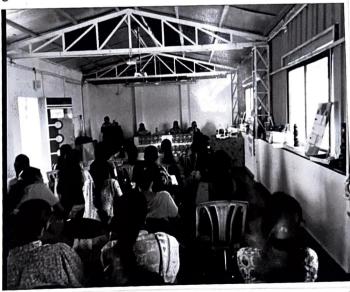

#### SHEELADEVI COLLEGE OF EDUCATION WADI NAGPUR ALUMNI MEETING REPORT- 2017

The Alumni Association of Sheeladevi college of Education Wadi Nagpur organized ALUMNI MEET – 2017 a programme to facilitate, consolidate and coordinate Alumni Activities at Placement cell on 15/9/2017. The Alumni started arriving the college by 11.00 a.m. and they were received by the registration team and they have been asked to fill the registration form. The Alumni Meet started with a welcome address by Sulekha Pakhale During the interaction session they

- shared the about giving expertise and career guidance for the students.
- Assured that they will be ready to associate with the college for any type of help which is needed from his side as an alumnus.
- Shared the about various job opportunities and the importance about LinkedIn.

Alumni also interacted with the students and gave career guidance regarding higher studies and placements. Alumni answered question of students regarding preparations for placements and how they should face HR interviews. Vote of thanks was given by Pooja Nagpure and thanked the various organizers alumni members of the event. He also thanked the management of Sheeladevi College of Education Wadi Nagpur for the support and guidance which has made Alumni Meet 2017 a grand success.