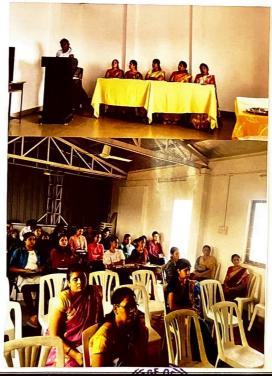

## SHEELADEVI COLLEGE OF EDUCATION WADI NAGPUR ALUMNI MEETING REPORT- 2021

The Alumni Association of Sheeladevi college of Education Wadi Nagpur organized ALUMNI MEET – 2021 a programme to facilitate, consolidate and coordinate Alumni Activities at Placement cell on 25/9/2021. The alumni started joining zoom meeting by 11.00 a.m. The alumni Meet stared with a welcome address by chhaya Ganvir The meetting was graced by the principal Dr. Surekha Sharma During the interaction session they

- Shared their online teaching experiences.
- Discussed the challenges teaching online.
- Shared the about various job opportunities available online mode.

Alumni also interacted with the students and gave career guidance regarding higher studies and placements. Alumni answered question of students regarding preparations for placements and how they should face HR interviews. Vote of thanks was given by Akshat Hedaoo and thanked the various organizers alumni members of the event. He also thanked the management of Sheeladevi College of Education Wadi Nagpur for the support and guidance which has made Alumni Meet 2021 a grand success.