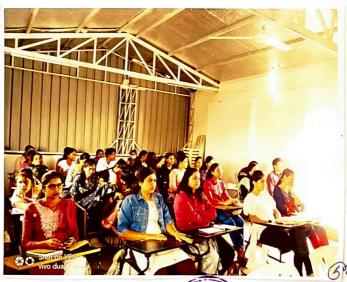

Alumni also interacted with the students and gave career guidance regarding higher studies and placements. Alumni answered question of students regarding preparations for placements and how they should face HR interviews. Vote of thanks was given by Pooja Nagpure and thanked the various organizers alumni members of the event. He also thanked the management of Sheeladevi College of Education Wadi Nagpur for the support and guidance which has made Alumni Meet 2017 a grand success.