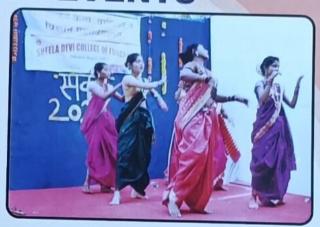

बदल, सुधारणा किंवा दुरूस्ती स्वतंत्र नोटीस काढून करता येईल आची नोंद घ्यावी.

- महाविद्यालयाची ठळक वैशिष्ट्ये :
- महाराष्ट्र राज्याचा सेवा योजनेचा उत्कृष्ट पुरस्कार.
- राष्ट्रीय सेवा योजनेतील विद्यापीठ स्तरावर पुरस्कार प्राप्त महाविद्यालय.
- अनुभवी व तज्ज्ञ प्राध्यापकांचे मार्गदर्शन.
- सुसज्य व प्रशस्त, विस्तीर्ण क्रीडांगण व अत्याघुनिक क्रीडा साधनांनी संपन्न विविध खेळांच्या सोयी.
- सुसज्ज ग्रंथालय व चार हजार ग्रंथाची सोय.
- राष्ट्रीय सेवा योजनेत सक्रीय सहभाग.
- लोकसंख्या शिक्षण व जाणीव जागृती तसेच निरंतर व प्रौढ शिक्षण योजनेच्या कार्यक्रमाचे आयोजन.
- स्पर्धात्मक परीक्षा पूर्वतयारी.
- यशवंतराव चव्हाण महाराष्ट्र मुक्त विद्यापीठ, नाशिक यांचे अभ्यास केंद्र.
- याशिवाय विद्यार्थ्यांच्या सर्वांगीण विकासाकरिता व उन्नतीकरिता प्राचार्य व प्राध्यापकांचा व्यक्तिगत सहभाग.

## **GLIMPSES OF EVENTS**



















Short

## **GLIMPSES OF EVENTS**









Shot by Shaile

President

Dr. Prakash Hiwarkar

Secretary

smt. Lata Hiwarkar



## SHEELADEVI COLLEGE OF EDUCATION (B.Ed.)

Gajanan Society, Sainik Chowk, Dattawadi Wadi, Nagpur-440023

(Approved By Govt.of Maharashtra, NCTE New Delhi & Affiliated to R.T.M.Nagpur University)

# Appendix-II

#### SHEELA MULTIPURPOSE SOCIETY

#### SHEELADEVI COLLEGE OF EDUCATION

#### WADI, NAGPUR-440023

#### Batch 2023-24

#### FULL REPORT OF STUDENT INDUCTION

Day & Date: Monday; 20 November, 2023

Time: 11:00 am to 1:00 pm

Venue: Classroom NO.1

Topic: B.Ed. course orientation

#### Report:

The incoming batch was welcome to the college. The Principal gave them a brief over view of the history of the college and the work in the field of educati